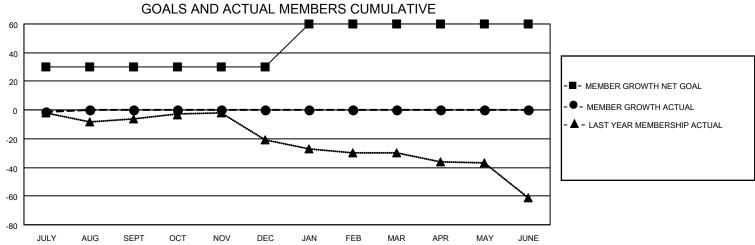

## MONTHLY MEMBERSHIP PROGRESS REPORT

LOCATION ILLINOIS District 1 H Results as of: 7/31/2020

| Clubs         |               |             |               | Members               |                         |                         |                                                    |  |  |
|---------------|---------------|-------------|---------------|-----------------------|-------------------------|-------------------------|----------------------------------------------------|--|--|
|               | RESULTS FOR   | R 2020-2021 |               | RESULTS FOR 2020-2021 |                         |                         |                                                    |  |  |
| QUARTER       | NEW CLUB GOAL | NEW CLUBS   | DROPPED CLUBS | QUARTER MEI           | MBER GROWTH NET<br>GOAL | MEMBER GROWTH<br>ACTUAL | DROPPED<br>MEMBERS ACTUAL<br>(including transfers) |  |  |
| JULY/AUG/SEPT | 1             | 0           | 0             | JULY/AUG/SEPT         | 30                      | 5                       | 4                                                  |  |  |
| OCT/NOV/DEC   | 0             | 0           | 0             | OCT/NOV/DEC           | 0                       | 0                       | 0                                                  |  |  |
| JAN/FEB/MAR   | 0             | 0           | 0             | JAN/FEB/MAR           | 30                      | 0                       | 0                                                  |  |  |
| APR/MAY/JUNE  | 0             | 0           | 0             | APR/MAY/JUNE          | 0                       | 0                       | 0                                                  |  |  |